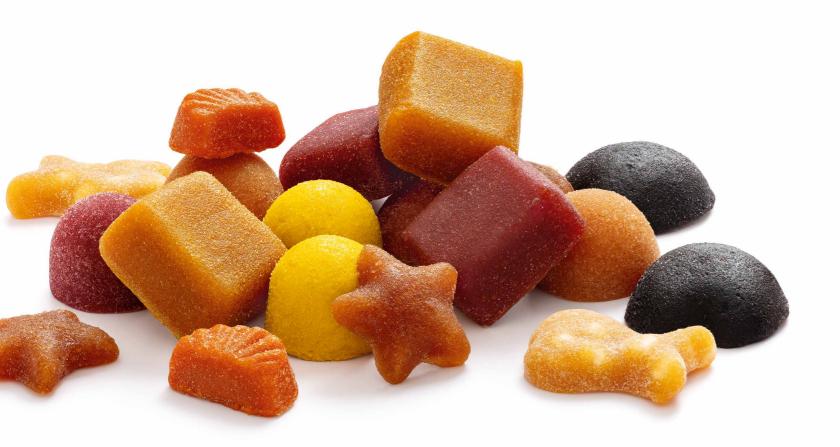

# OUR VARIETY OF SHAPES

Besides a wide range of dietary supplements, we also offer the most extensive variety of shapes in addition to simple forms like cube, rhombus or dome. Do not hesitate to request them.

### IN SHAPE

- ✓ Bear
- Cube
- ✓ Dome
- ✓ Raspberry
- Other shapes on request

### IT'S ALL ABOUT TASTE

- Absolutely fruitylicious!
- ✓ Melts in the mouth
- ✓ Various flavors: Raspberry, Mango, Blackberry
- ✓ other flavours on request
- 1 Gluten-, dairy-, soy-, sulfur-dioxide-, peanut- and nut-free 2 Fruit content and final calculation may vary according
- to consumer requirements
- 3 Based on fruit drops, using non-standardized pectin