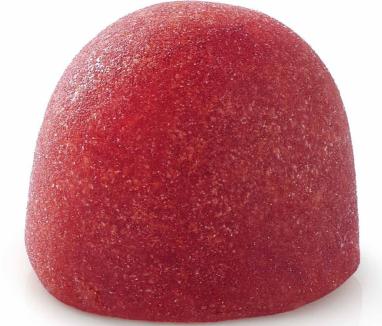

#### **Gut Health**

Red Fruits Shape DOME with Probiotics (Bac. Subtilis DE111®)